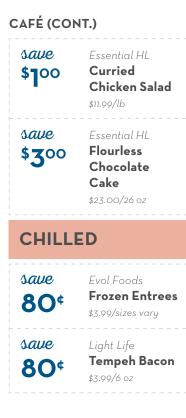

#### **CHILLED (CONT.)**

2 for \$800

Halo Top

you save \$1.98

*save* **\$100** 

Earth Balance
Plant-Based
Butter Spreads

retails vary/sizes vary