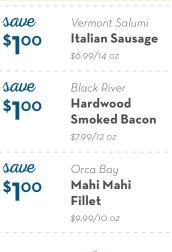

### **MEAT & SEAFOOD**

save

Hardwick Beef

Prepacked 50¢ **Ground Beef** 

\$9.49/lb

save \$700 Thousand Hills

Ribeve \$12.99/8 oz

**BEER & WINE** 